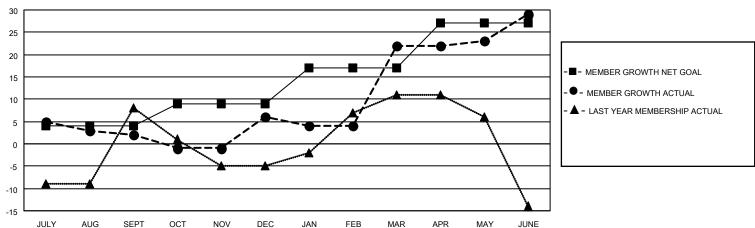

## GOALS AND ACTUAL MEMBERS CUMULATIVE

| DROPPED CLUBS: 1 |    | 18 CLUBS OF 31 ADDED 1 OR MORE<br>NEW MEMBERS | GENDER DISTRIBUTION  MALE 298 (50.94%) |                 |    |
|------------------|----|-----------------------------------------------|----------------------------------------|-----------------|----|
| DROPPED MEMBERS  |    |                                               | FEMALE                                 | 287 (49.06%)    |    |
| DECEASED         | 1  | CLICK HERE FOR CUMULATIVE                     | TOTAL FAMILY UNIT MEMBERS              |                 | 69 |
| CLUB CANCELLED   | 0  | MEMBERSHIP DATA                               |                                        | 0.50.40.00.00.5 | 26 |
| OTHER 45         |    |                                               | FAMILY MEMBERS PAYING HALF DUES        |                 | 36 |
| TOTAL            | 46 |                                               |                                        |                 |    |